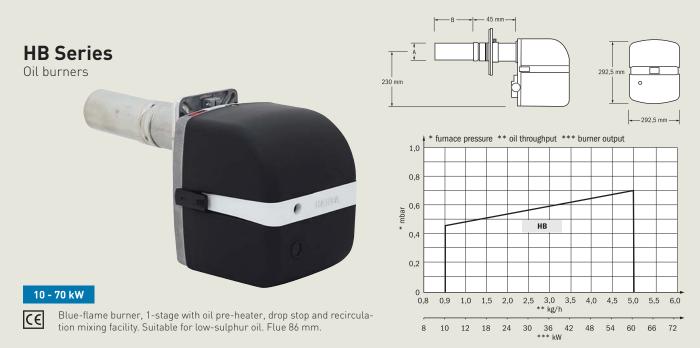

## HB Series Fan-assisted oil burners

HB series fan-assisted oil burners are characterised by very smooth running and environmentally-friendly combustion. They are EMPA-tested and approved in accordance with EN 267, suitable for the combustion of heating oil EL according to DIN 51603 with max. 6.0 cSt/293 K (50 °C).

The inbuilt oil pre-heater system (drop stop, nozzle-independent) ensures a uniform fuel temperature and optimum atomisation of the fuel. A LowNox precision mixing system ensures low-emission combustion with blue flame and ensures simple but precise setting of the oil-air mixing ratio. An optimised high-performance fan guarantees a safe startup and a stable combustion.¬ The air regulation at the suction and discharge side permits precise setting of the air volume even in the lower power range. Furthermore, the practical maintenance positions and the variable installation depth is guarantee easy handling by means of a standard sliding flange.

The specially designed air intake fitting permits even balanced operation if required.

| Model             | HB21           | HB 40.1        | HB 40.2        | HB 50          | HB 70          |
|-------------------|----------------|----------------|----------------|----------------|----------------|
| Burner output     | 10 - 21 kW     | 20 - 27 kW     | 27 - 40 kW     | 37 - 52 kW     | 50 -70 kW      |
| Oil throughput    | 0.9 - 1.8 kg/h | 1.7 - 2.3 kg/h | 1.7 - 3.4 kg/h | 3.1 - 4.1 kg/h | 4.2 - 5.9 kg/h |
| Power input       | approx. 185 W  | approx. 185 W  | approx. 185 W  | approx. 360 W  | approx. 360 W  |
| Mains connection  | 230 V / 50 Hz  |
| Weight            | 13.7 kg        |
| Heat resistance   | 1,200 °C       |
| (A) Flue diameter | 87 × 167 mm    | 87 × 167 mm    | 120 × 199 mm   | 120 × 199 mm   | 150 × 188 mm   |
| (B) Flue length   | 147 mm         | 147 mm         | 147 mm         | 158 mm         | 158 mm         |
| Order number      | 2110           | 2112           | 2111           | 2114           | 2115           |
| Price/€           | 1,315.00       | 1,315.00       | 1,372.00       | 1,548.00       | 1,579.00       |